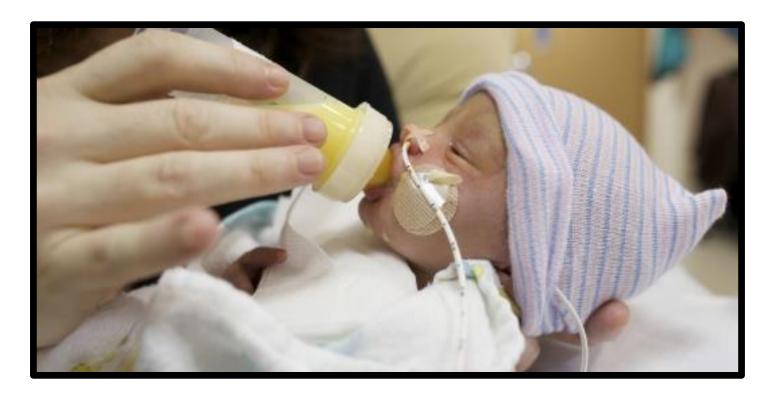

### Background

American Academy of Pediatrics promotes maternal breast feeding for the first 12 months of life

- Treat Expressed Breast Milk as a medication
- Potential sentinel event related to blood born pathogens
- Errors are emotionally & psychologically devastating to families

## Problem

EBM misadministration

- Inconsistent verification of feedings at bedside
- Multiple Points for errors
  - Maternal/Staff handling
  - Storage
  - **Preparation**
  - Feeding