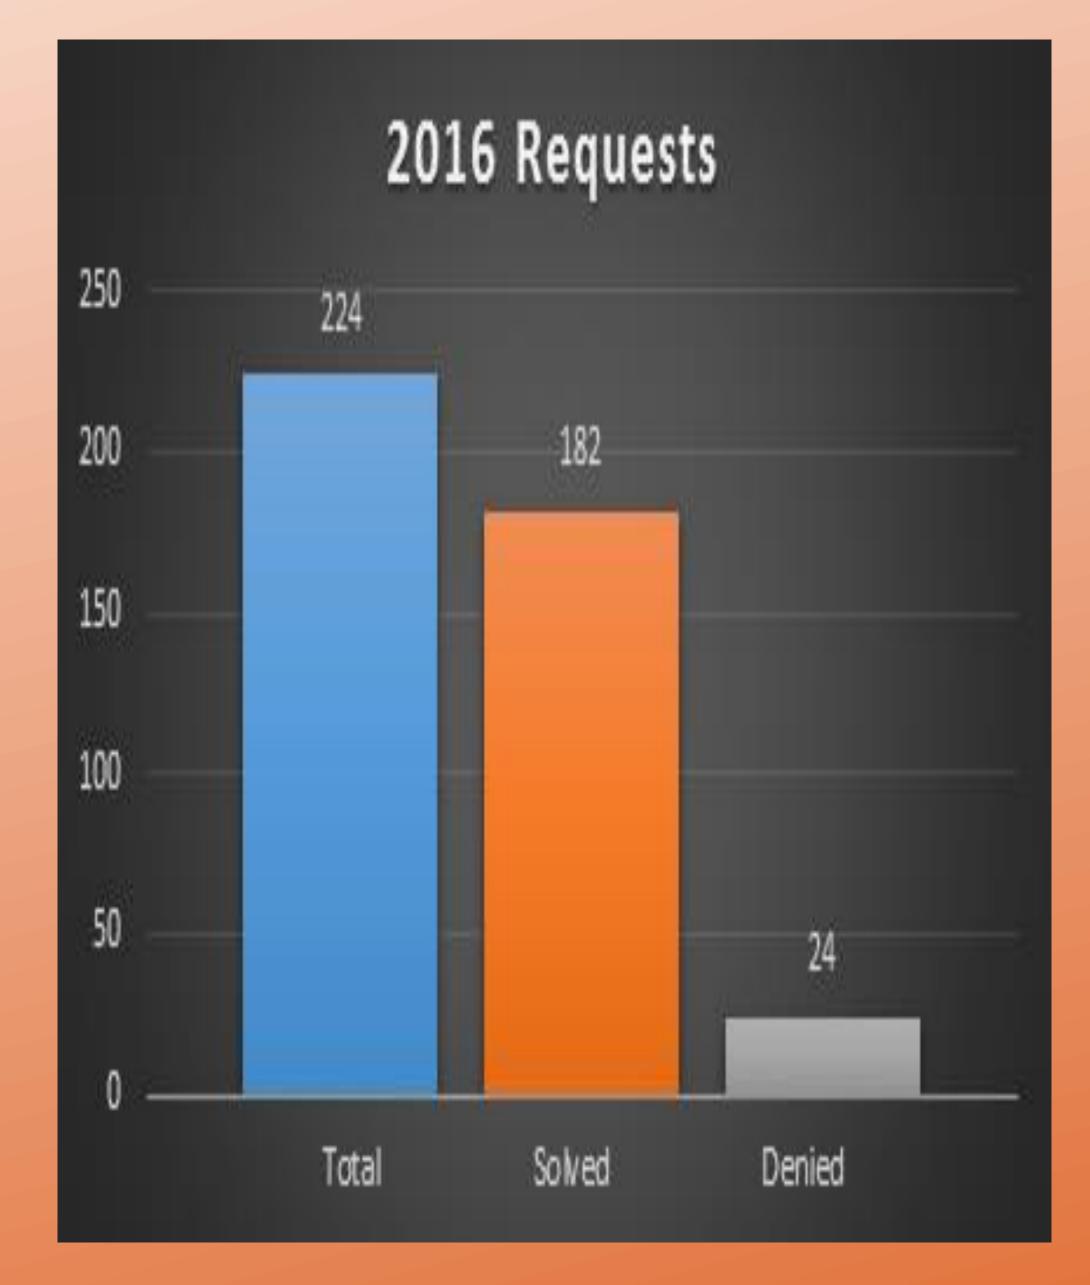

MINIMUM DATA SET (MDS) for EHR OPTIMIZATION

Include the following information when creating an informatics ticket for EHR Optimization Queue

- Problem Statement (Note: not what you want built, but what clinical/operational/financial problem you are trying to solve)
- Proposed Solution (If you have a recommendation on how to address the problem)
- Requester's Clinical Title/Role (Affected End User)
- Need Assessment (LOW HIGH):
   Patient Safety, include examples of incidents Quality
   Community Impact Usability & Adoption
   Compliance (please cite the regulation if ranked high importance)
   Revenue
- Approved by CXIO (DATE with CNIO or CMIO, LAST NAME ONLY) Comments from CXIO (If the request came from system clinical leadership group (CPS, CDT) please identify the group/individual





#### EXAMPLES OF QUALITY PROBLEM STATEMENTS

- Vitals Widget of the Provider Overview in Patient Summary does not highlight the 02 Device which makes the oxygen saturation (Sp02) number difficult to interpret.
- Patients not being referred to ACC clinic, esp. those on short term Coumadin use. Safety issue when INR not monitored. ITSM Incident XXXXXXX
- We have a calcium replacement protocol in our Heart Surgery Order Set (2855), but no calcium replacement order for the nurse to use if calcium falls below 4.75 mg/dl
- Weights entered as "pre dialysis" weight by dialysis nurses do not cross over to the I and O/weight flowsheet

#### WEEKLY OPTIMIZATION REVIEW PROCESS FOR SPOKANE

#### Membership

- CNIO
- CMIO
- Physician Informatics
- Ministry Informatics Managers
- Ministry Informatics T