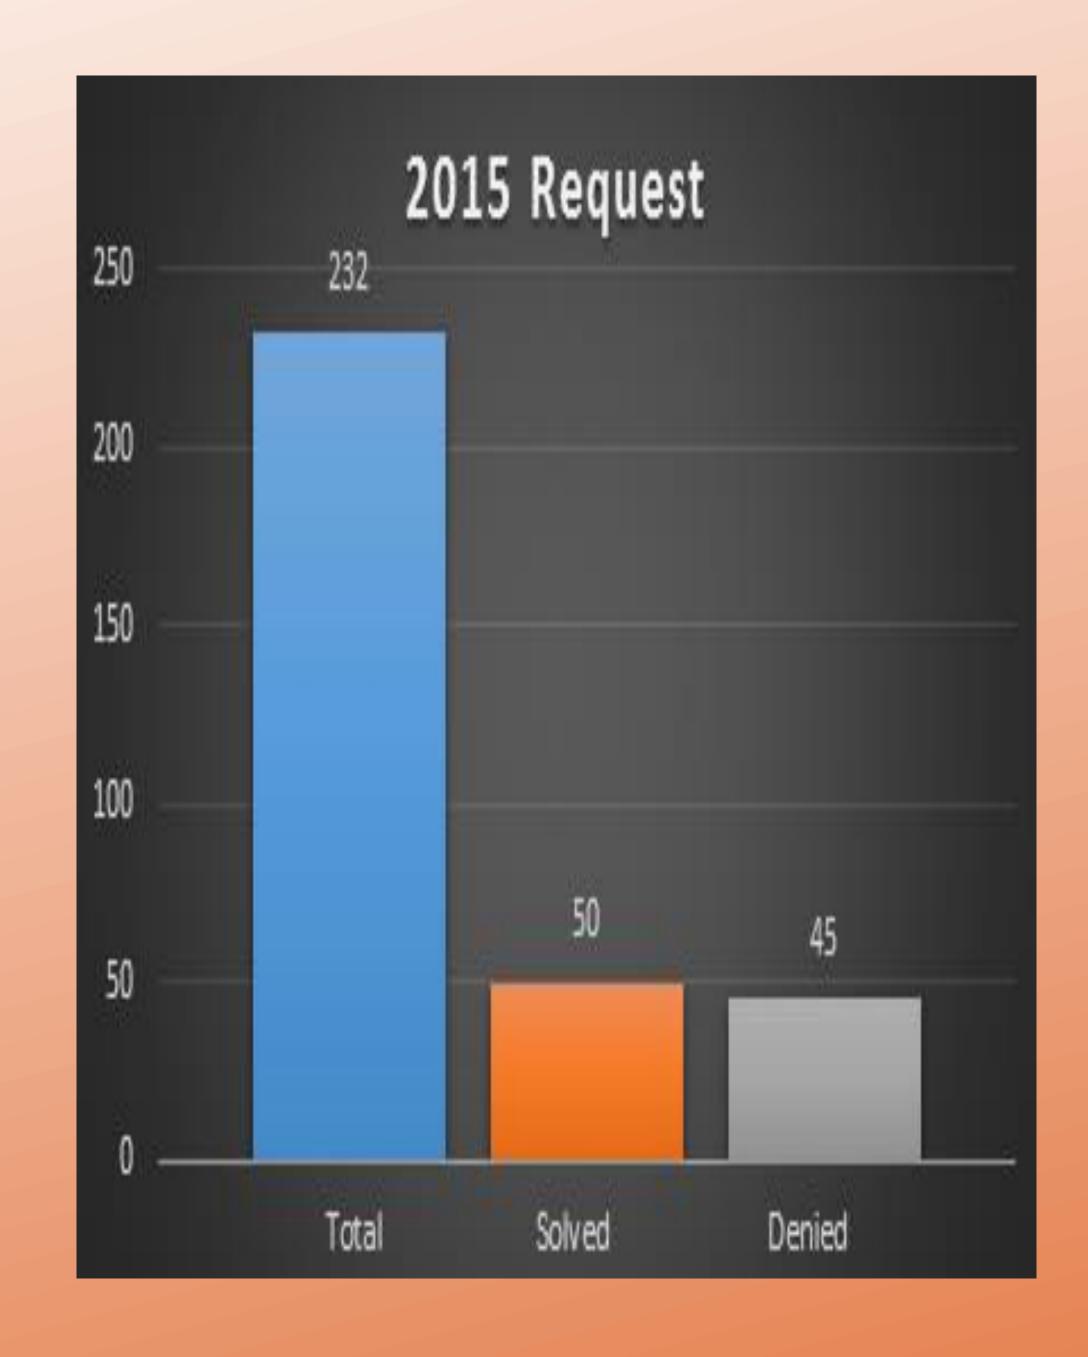

# MINIMUM DATA SET (MDS) for EHR OPTIMIZATION

Include the following information when creating an informatics ticket for EHR Optimization Queue

- Problem Statement (Note: not what you want built, but what clinical/operational/financial problem you are trying to solve)
- Proposed Solution (If you have a recommendation on how to address the problem)
- Requester's Clinical Title/Role (Affected End User)
- Need Assessment (LOW HIGH):
   Patient Safety, include examples of incidents Quality
   Community Impact Usability & Adoption
   Compliance (please cite the regulation if ranked high importance)
   Revenue
- Approved by CXIO (DATE with CNIO or CMIO, LAST NAME ONLY) Comments from CXIO (If the request came from system clinical leadership group (CPS, CDT) please identify the group/individual





#### EXAMPLES OF QUALITY PROBLEM STATEMENTS

- Vitals Widget of the Provider Overview in Patient Summary does not highlight the 02 Device which makes the oxygen saturation (Sp02) number difficult to interpret.
- Patients not being referred to ACC clinic, esp. those on short term Coumadin use. Safety issue when INR not monitored. ITSM Incident XXXXXXX
- We have a calcium replacement protocol in our Heart Surgery Order Set (2855), but no calcium replacement order for the nurse to use if calcium falls below 4.75 mg/dl
- Weights entered as "pre dialysis" weight by dialysis nurses do not cross over to the I and O/weight flowsheet

#### WEEKLY OPTIMIZATION REVIEW PROCESS FOR SPOKANE

#### Membership

- CNIO
- CMIO
- Physician Informatics
- Ministry Informatics Managers
- Ministry Informatics